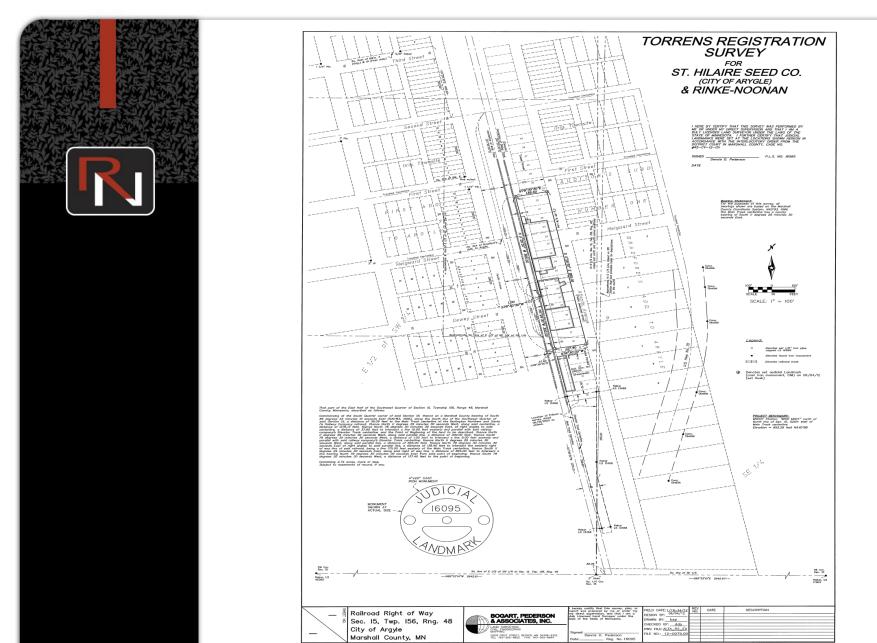

That part of the East Half of the Southwest Quarter of Section 15, Township 156, Range 48, Marshall County, Minnesota, described as follows:

Commencing at the South Quarter corner of said Section 15; thence on a Marshall County bearing of South 89 degrees 33 minutes 10 seconds East (NAD'83, 1996), along the South line of the Southeast Quarter of said Section 15, a distance of 39.09 feet to the Main Track centerline of the Burlington Northern and Santa Fe Railway Company railroad; thence North 11 degrees 29 minutes 30 seconds West, along said centerline, a distance of 1276.13 feet; thence North 78 degrees 30 minutes 30 seconds East, at right angles to said centerline, a distance of 37.60 feet to intersect a line 10.00 feet easterly and parallel with said railway company's Elevator Track centerline, being a Judicial Landmark and the Point of Beginning of the land to be described; thence North 11 degrees 29 minutes 30 seconds West, along said parallel line, a distance of 300.00 feet; thence South 78 degrees 30 minutes 30 seconds West, a distance of 1.00 foot to intersect a line 9.00 feet easterly and parallel with said railway company's Elevator Track centerline; thence North 11 degrees 29 minutes 30 seconds West, along said parallel line, a distance of 565.00 feet to a Judicial Landmark; thence North 78 degrees 30 minutes 30 seconds East at right angles to said parallel line, a distance of 138.40 feet to a Judicial Landmark, and to intersect the easterly right of way line of said railroad, being a line 175.00 feet easterly of the Main Track centerline; thence South 11 degrees 29 minutes 30 seconds East, along said right of way line, a distance of 865.00 feet to a Judicial Landmark, and to intersect a line bearing North 78 degrees 30 minutes 30 seconds East from said point of beginning; thence South 78 degrees 30 minutes 30 seconds West, a distance of 137.40 feet to the point of beginning being said Judicial Landmark.

Containing 2.74 acres, more or less, Subject to easements of record, if any.

The original GLO bearing tree? A 5 inch burr oak marked by GLO surveyor Ryan in October of 1850 – S 21 E 54 links (35.64')

Firmly Committed.