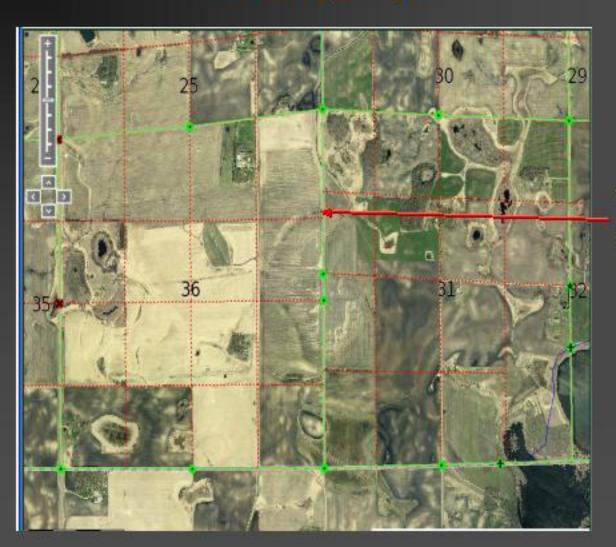

### Wright - East Line Sec. 36, T 127 N - R 39 W

Discovered Error in Town Line While Checking Compass & Chain Wright measured 86.71 chains between section corners

A. There due betolers as & sto. Geleterine the proper variation of Names and Dieties of Specierase Freu Mit Er 396 & Sam of gol King colid to Red my enufred for the But sind the of The Showship ! au our on the of line of 6.80 d. Iva Novore Comfaceman Eugene Morearty Chairman Harahat J. Strickler " Offert W 296 to Line 5:00 Son much to wordle. The Emm at this for in thought curemen at the S. E loaner 36,00 Set me for fito, - Plat in march thing and rece, Enter Low Whitedow and Red march the history of this Error is Bernard mores - Ale Moreman in beating , but & town offer use is S. on Blank Live on & Bright sto Gelliets Abothward of some Selden Weede " years Be Official & cafe this in Non Blank lin better 55 4 30 Utillian Fr. Angerson Flagman From the Can 11.20 2 of The Car at secon arrel offer or 753 0 which Ruch march Caro. (Beet, 600 Chavered; - Rt og ch, at 8000 Cortect st. 24. 25. 26; at of S edge (on line) of received for armohin. There A. at sol Offers 4506 to Co. CA 3050 Cuter much borson 195 A official 3 che 18nd at 1506 Sulprisa Cummered at 49,68 To pal. Thorse Offert W. A " N 2 dy 610, at 5 al. & Uga of march, Thurse 3504 Offers & 762- 5 apr Companie Chair 4 affected " one ? Upen is Relig & Most North sort of to A Edge of march 63 that of 1/05 house -Wh. b. N.G. 8 9. Themee & 1150 400 At 63 Exis of 1/18 1971 At . . . . . Co 34.28. 19.88 in Small march. about s. anns. W Line . There A. online 45th 15 th the Confor full 3133 - 1600 6601 les 435 - 6171 Nues 617) Wit Con. I / See but 11+ 06. The come is therefore autistic The Notes from the Office refresh this Corner at 1468 There is though South Kungh Let 25 4 25.

Notes that the township east having been subdivided and part sold – no changes can be made in the township line

#### Surveyor General's Office Made Change Created 2 Quarter Corners from same Witness Corner