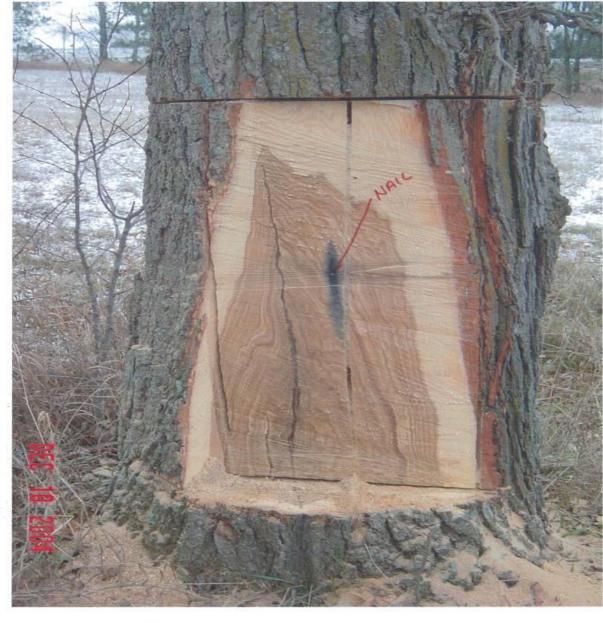

Containing 2.74 acres, more or less, Subject to easements of record, if any.

The original GLO bearing tree? A 5 inch burr oak marked by GLO surveyor Ryan in October of 1850 – S 21 E 54 links (35.64')

Firmly Committed.

(B) EXTENT OF CUTS MADE INTO TREE

Firmly Committed.

|           | 溪        |
|-----------|----------|
|           | 經濟       |
| 於可以於於如此的於 | <b>经</b> |
|           |          |
| /张紫彩      | 學家       |

| _      | RTIFICATE OF LOCATION OF GOVERNMENT CORNER NORTH QUARTER Corner of Section 36 , Township 35 ,Range 30 , 4th P.M. |
|--------|------------------------------------------------------------------------------------------------------------------|
| STATE  | OF MINNESOTA, County of SHERBURNE                                                                                |
| At the | corner location shown on the sketch:                                                                             |
|        | On found a                                                                                                       |
|        | ☐ left monument as found, ☐ lowered monument, ☐ removed monument (explain)                                       |
| -      | On 5/5/93 Placed a CAST IRON MONUMENT UP 0.1'. SEE REPORT IN FILE.                                               |
|        | SKETCH OF REFERENCE TIES                                                                                         |
|        | *                                                                                                                |
| Ŧ      | 1                                                                                                                |
|        | WOODS 16" OAK (B.P.) FIELD                                                                                       |
| l ill  | WOODS (B.P.)                                                                                                     |
| 1.1    | TWIN 18" 5003 37 * 10 10 ED BU                                                                                   |
|        | CAKE (BP) 285                                                                                                    |
|        | 1 Doc. 572912                                                                                                    |
|        | XXXXXX                                                                                                           |
|        | SIGN (BP)                                                                                                        |
|        | POST (B.P.)                                                                                                      |
|        |                                                                                                                  |
|        | MEADOW                                                                                                           |
|        | MEADOW                                                                                                           |
|        |                                                                                                                  |
|        |                                                                                                                  |
|        | (25)                                                                                                             |
| NC     | DTE: (BP) = TWO FACING PAINTED BLAZE WITH ONE NAIL IN LOWER BLAZE                                                |
| -      | 111                                                                                                              |
| State  | ement of evidence relative to this corner location is on back of page. SEE REPORT IN FILE.                       |
| I he   | reby certify that this document and the data OFFICE OF THE COUNTY RECORDER                                       |
|        | ained herein was prepared by me or under                                                                         |
| my     | direct supervision.                                                                                              |
| 1      | $\frac{5/5/93}{\text{DATE}}$ the Co. recorders office atM. on the                                                |
|        | 19839 ady of                                                                                                     |
| Regi   |                                                                                                                  |
|        | Land Surveyor, Professional Engineer By                                                                          |