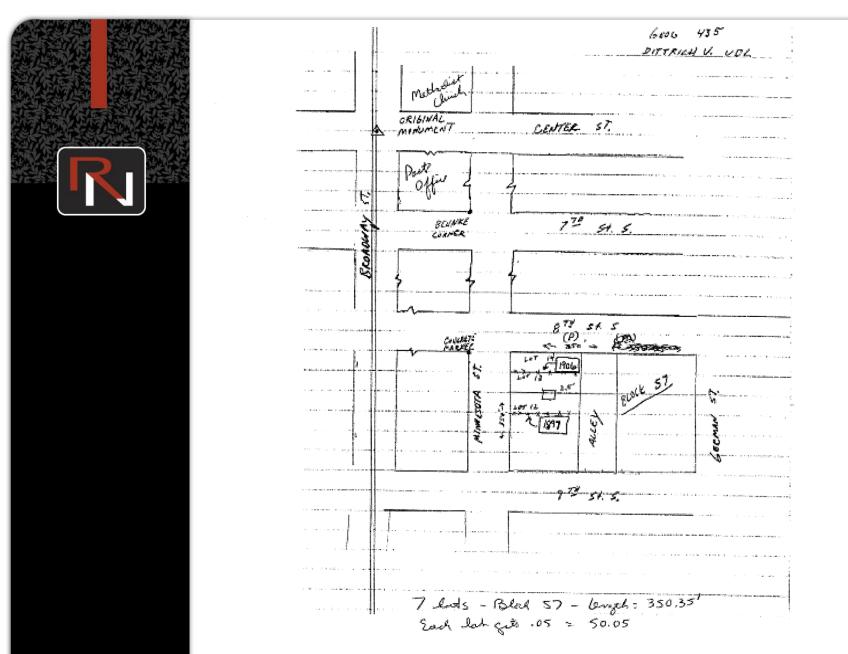

Dittrich vs. Ubl, 216 Minn. 396, 13 N.W.2d 384 (1944).

Monuments are the best evidence of the lines and corners actually set. Courts are concerned with only the case before it.

Ruikke vs. Nall, 798 N.W.2d 806 (Minn. App. 2011).