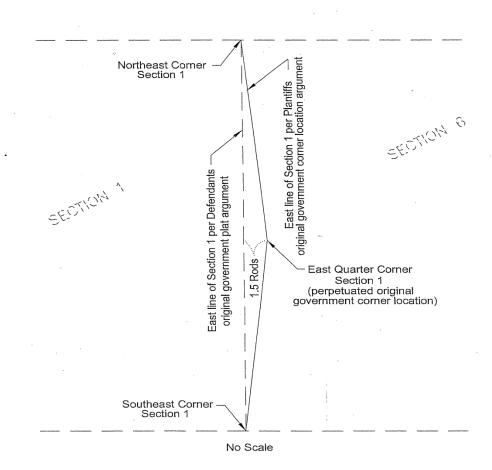

- In 1887 County Surveyor Blackwell subdivided Sec. 31, 127-38 and held GLO town line notes from Witness Corner – 14.88 chains for Section 31 East-West Quarter Line
- Court did not mention 2<sup>nd</sup> Quarter Corner case was only for Section 31-Court did not see that survey of adjacent township showing different corner position was material

Lawler vs. Rice, 147 Minn. 234, 180 N.W. 37 (1920).

Corner is where the Government Surveyor placed it.

T-111-A R- 19-W

T-111 N R-18 W