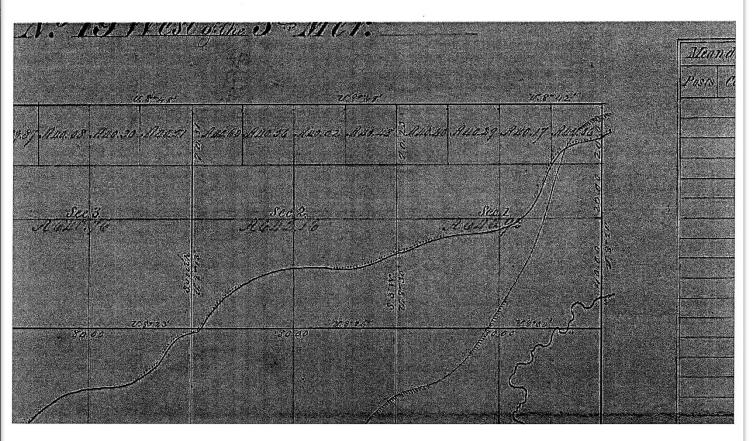

## CHAN v. BRANDT

- Minnesota Laws of 1875, Chapter XXXI
  - On the north and west tier of a township, the center of the section could be placed at the midpoint of the east-west quarter line for the north tier sections (1-6). On the west tier sections (6,7,18,19,30,31), the center could be placed at the midpoint of the north-south quarter line.
  - Federal Rules stipulate the center of section to be placed at the intersection of said quarter lines.
  - The following four slides provided by former Douglas County Surveyor Gary Stevenson.

### Wright - East Line Sec. 36, T 127 N - R 39 W

Discovered Error in Town Line While Checking Compass & Chain Wright measured 86.71 chains between section corners

A. There due betolers as & sto. Geleterine the proper variation of Names and Dieties of Specierase Freu Mit Er 396 & Sam of gol King colid to Red my enufred for the But sind the of The Showship ! au our on the of line of 6.80 d. Iva Novore Comfaceman Eugene Morearty Chairman Harahat J. Strickler " Offert W 296 to Line 5:00 Son much to wordle. The Emm at this for in thought curemen at the S. E loaner 36,00 Set me for fito, - Plat in march thing and rece, Enter Low Whitedow and Red march the history of this Error is Bernard mores - Ale Moreman in beating , but & town offer use is S. on Blank Live on & Bright sto Gelliets Abothward of some Selden Weede " years Be Official & cafe this in Non Blank lin better 55 4 30 Utillian Fr. Angerson Flagman From the Can 11.20 2 of The Car at secon arrel offer or 753 0 which Ruch march Caro. (Beet, 600 Chavered; - Rt og ch, at 8000 Cortect st. 24. 25. 26; at of S edge (on line) of received for armohin. There A. at sol Offers 4506 to Co. CA 3050 Cuter much borson 195 A official 3 che 18nd at 1506 Sulprisa Cummered at 49,68 To pal. Thorse Offert W. A " N 2 dy 610, at 5 al. & Uga of march, Thurse 3504 Offers & 762- 5 apr Companie Chair 4 affected " one ? Upen is Relig & Most North sort of to A Edge of march 63 that of 1/05 house -Wh. b. N.G. 8 9. Themee & 1150 400 At 63 Exis of 1/18 1971 At . . . . . Co 34.28. 19.88 in Small march. about s. anns. W Line . There A. online 45th 15 th the Confor full 3133 - 1600 6601 les 435 - 6171 Nues 617) Wit Con. I / See but 11+ 06. The come is therefore autistic The Notes from the Office refresh this Corner at 1468 There is though South Kungh Let 25 4 25.

Notes that the township east having been subdivided and part sold – no changes can be made in the township line