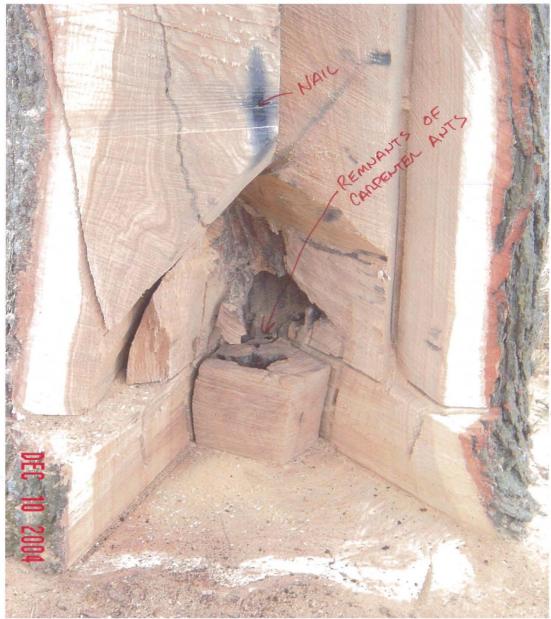

Containing 2.74 acres, more or less, Subject to easements of record, if any.

The original GLO bearing tree? A 5 inch burr oak marked by GLO surveyor Ryan in October of 1850 – S 21 E 54 links (35.64')

Firmly Committed.

(B) EXTENT OF CUTS MADE INTO TREE

Firmly Committed.

|           | 溪        |
|-----------|----------|
|           | 經濟       |
| 於可以於於如此的於 | <b>经</b> |
|           |          |
| /张紫彩      | 學家       |

| _      | RTIFICATE OF LOCATION OF GOVERNMENT CORNER NORTH QUARTER Corner of Section 36 , Township 35 ,Range 30 , 4th P.M. |
|--------|------------------------------------------------------------------------------------------------------------------|
| STATE  | OF MINNESOTA, County of SHERBURNE                                                                                |
| At the | corner location shown on the sketch:                                                                             |
|        | On found a                                                                                                       |
|        | ☐ left monument as found, ☐ lowered monument, ☐ removed monument (explain)                                       |
| -      | On 5/5/93 Placed a CAST IRON MONUMENT UP 0.1'. SEE REPORT IN FILE.                                               |
|        | SKETCH OF REFERENCE TIES                                                                                         |
|        | *                                                                                                                |
| Ŧ      | 1                                                                                                                |
|        | WOODS 16" OAK (B.P.) FIELD                                                                                       |
| l ill  | WOODS (B.P.)                                                                                                     |
| 1.1    | TWIN 18" 5003 37 * 10 10 ED BU                                                                                   |
|        | CAKE (BP) 285                                                                                                    |
|        | 1 Doc. 572912                                                                                                    |
|        | XXXXXX                                                                                                           |
|        | SIGN (BP)                                                                                                        |
|        | POST (B.P.)                                                                                                      |
|        |                                                                                                                  |
|        | MEADOW                                                                                                           |
|        | MEADOW                                                                                                           |
|        |                                                                                                                  |
|        |                                                                                                                  |
|        | (25)                                                                                                             |
| NC     | DTE: (BP) = TWO FACING PAINTED BLAZE WITH ONE NAIL IN LOWER BLAZE                                                |
| -      | 111                                                                                                              |
| State  | ement of evidence relative to this corner location is on back of page. SEE REPORT IN FILE.                       |
| I he   | reby certify that this document and the data OFFICE OF THE COUNTY RECORDER                                       |
|        | ained herein was prepared by me or under                                                                         |
| my     | direct supervision.                                                                                              |
| 1      | $\frac{5/5/93}{\text{DATE}}$ the Co. recorders office atM. on the                                                |
|        | 19839 ady of                                                                                                     |
| Regi   |                                                                                                                  |
|        | Land Surveyor, Professional Engineer By                                                                          |