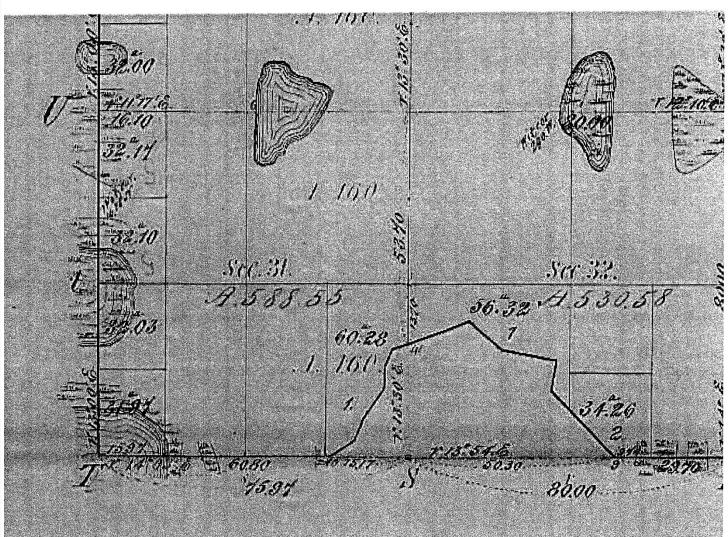

Court agreed with the County surveyor's work- an early use of proportionate measure.

2. Chan vs. Brandt, 45 Minn. 93, 47 N.W. 461 (1890)

A. West Corner, Section 31, Township 127, Range 38, in a different location than East corner, Section 36, Township 127, Range 39.

## CHAN v. BRANDT

- Minnesota Laws of 1875, Chapter XXXI
  - On the north and west tier of a township, the center of the section could be placed at the midpoint of the east-west quarter line for the north tier sections (1-6). On the west tier sections (6,7,18,19,30,31), the center could be placed at the midpoint of the north-south quarter line.
  - Federal Rules stipulate the center of section to be placed at the intersection of said quarter lines.
  - The following four slides provided by former Douglas County Surveyor Gary Stevenson.

## T 127 N - R 38 W

1 1150 Sec. 31.

WC 21.71 chains north

WC 14.88 chains north

## GLO Plats Created 2 Quarter Corner Positions Not George Wright

Witness Corner

- In 1887 County Surveyor Blackwell subdivided Sec. 31, 127-38 and held GLO town line notes from Witness Corner – 14.88 chains for Section 31 East-West Quarter Line
- Court did not mention 2<sup>nd</sup> Quarter Corner case was only for Section 31-Court did not see that survey of adjacent township showing different corner position was material