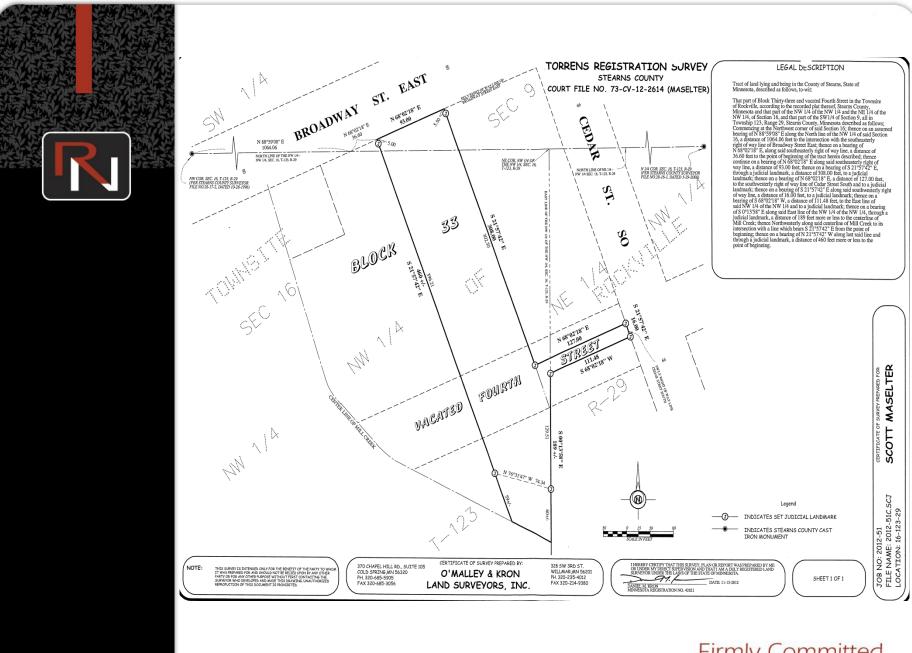

That part of the East Half of the Southwest Quarter of Section 15, Township 156, Range 48, Marshall County, Minnesota, described as follows:

Commencing at the South Quarter corner of said Section 15; thence on a Marshall County bearing of South 89 degrees 33 minutes 10 seconds East (NAD'83, 1996), along the South line of the Southeast Quarter of said Section 15, a distance of 39.09 feet to the Main Track centerline of the Burlington Northern and Santa Fe Railway Company railroad; thence North 11 degrees 29 minutes 30 seconds West, along said centerline, a distance of 1276.13 feet; thence North 78 degrees 30 minutes 30 seconds East, at right angles to said centerline, a distance of 37.60 feet to intersect a line 10.00 feet easterly and parallel with said railway company's Elevator Track centerline, being a Judicial Landmark and the Point of Beginning of the land to be described; thence North 11 degrees 29 minutes 30 seconds West, along said parallel line, a distance of 300.00 feet; thence South 78 degrees 30 minutes 30 seconds West, a distance of 1.00 foot to intersect a line 9.00 feet easterly and parallel with said railway company's Elevator Track centerline; thence North 11 degrees 29 minutes 30 seconds West, along said parallel line, a distance of 565.00 feet to a Judicial Landmark; thence North 78 degrees 30 minutes 30 seconds East at right angles to said parallel line, a distance of 138.40 feet to a Judicial Landmark, and to intersect the easterly right of way line of said railroad, being a line 175.00 feet easterly of the Main Track centerline; thence South 11 degrees 29 minutes 30 seconds East, along said right of way line, a distance of 865.00 feet to a Judicial Landmark, and to intersect a line bearing North 78 degrees 30 minutes 30 seconds East from said point of beginning; thence South 78 degrees 30 minutes 30 seconds West, a distance of 137.40 feet to the point of beginning being said Judicial Landmark.

Containing 2.74 acres, more or less, Subject to easements of record, if any.

The original GLO bearing tree? A 5 inch burr oak marked by GLO surveyor Ryan in October of 1850 – S 21 E 54 links (35.64')

Firmly Committed.