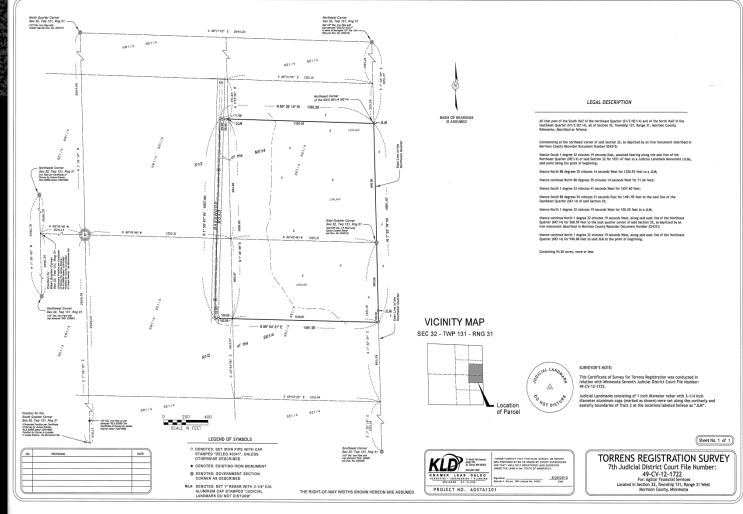

All that part of the South Half of the Northeast Quarter (S1/2 NE1/4) and of the North Half of the Southeast Quarter (N1/2 SE1/4), all of Section 32, Township 131, Range 31, Morrison County, Minnesota, described as follows:

Commencing at the northeast corner of said Section 32, as depicted by an iron monument described in Morrison County Recorder Document Number 524310;

thence South 1 degree 32 minutes 19 seconds East, assumed bearing along the east line of the Northeast Quarter (NE1/4) of said Section 32 for 1651.47 feet to a Judicial Landmark Monument (JLM), said point being the point of beginning;

thence North 88 degrees 35 minutes 14 seconds West for 1320.93 feet to a JLM;

thence continue North 88 degrees 35 minutes 14 seconds West for 71.66 feet;

thence South 1 degree 33 minutes 41 seconds West for 1657.60 feet;

thence South 88 degrees 54 minutes 31 seconds East for 1481.95 feet to the east line of the Southeast Quarter (SE1/4) of said Section 32;

thence North 1 degree 32 minutes 19 seconds West for 100.00 feet to a JLM;

thence continue North 1 degree 32 minutes 19 seconds West, along said east line of the Northeast Quarter (NE1/4) for 560.59 feet to the east quarter corner of said Section 32, as depicted by an iron monument described in Morrison County Recorder Document Number 524312;

thence continue North 1 degree 32 minutes 19 seconds West, along said east line of the Northeast Quarter (NE1/4) for 990.88 feet to said JLM at the point of beginning.

Containing 54.56 acres, more or less.