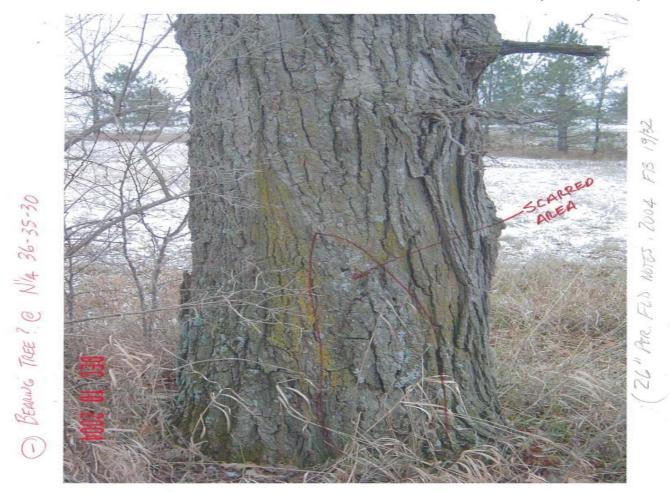

Containing 2.74 acres, more or less, Subject to easements of record, if any.

The original GLO bearing tree? A 5 inch burr oak marked by GLO surveyor Ryan in October of 1850 – S 21 E 54 links (35.64')

Firmly Committed.

(B) EXTENT OF CUTS MADE INTO TREE

Firmly Committed.

|           | 溪        |
|-----------|----------|
|           | 經濟       |
| 於可以於於如此的於 | <b>经</b> |
|           |          |
| /张紫彩      | 學家       |

| _      | RTIFICATE OF LOCATION OF GOVERNMENT CORNER NORTH QUARTER Corner of Section 36 , Township 35 ,Range 30 , 4th P.M. |
|--------|------------------------------------------------------------------------------------------------------------------|
| STATE  | OF MINNESOTA, County of SHERBURNE                                                                                |
| At the | corner location shown on the sketch:                                                                             |
|        | On found a                                                                                                       |
|        | ☐ left monument as found, ☐ lowered monument, ☐ removed monument (explain)                                       |
| -      | On 5/5/93 Placed a CAST IRON MONUMENT UP 0.1'. SEE REPORT IN FILE.                                               |
|        | SKETCH OF REFERENCE TIES                                                                                         |
|        | *                                                                                                                |
| Ŧ      | 1                                                                                                                |
|        | WOODS 16" OAK (B.P.) FIELD                                                                                       |
| l ill  | WOODS (B.P.)                                                                                                     |
| 1.1    | TWIN 18" 5003 37 * 10 10 ED BU                                                                                   |
|        | CAKE (BP) 285                                                                                                    |
|        | 1 Doc. 572912                                                                                                    |
|        | XXXXXX                                                                                                           |
|        | SIGN (BP)                                                                                                        |
|        | POST (B.P.)                                                                                                      |
|        |                                                                                                                  |
|        | MEADOW                                                                                                           |
|        | MEADOW                                                                                                           |
|        |                                                                                                                  |
|        |                                                                                                                  |
|        | (25)                                                                                                             |
| NC     | DTE: (BP) = TWO FACING PAINTED BLAZE WITH ONE NAIL IN LOWER BLAZE                                                |
| -      | 111                                                                                                              |
| State  | ement of evidence relative to this corner location is on back of page. SEE REPORT IN FILE.                       |
| I he   | reby certify that this document and the data OFFICE OF THE COUNTY RECORDER                                       |
|        | ained herein was prepared by me or under                                                                         |
| my     | direct supervision.                                                                                              |
| 1      | $\frac{5/5/93}{\text{DATE}}$ the Co. recorders office atM. on the                                                |
|        | 19839 ady of                                                                                                     |
| Regi   |                                                                                                                  |
|        | Land Surveyor, Professional Engineer By                                                                          |