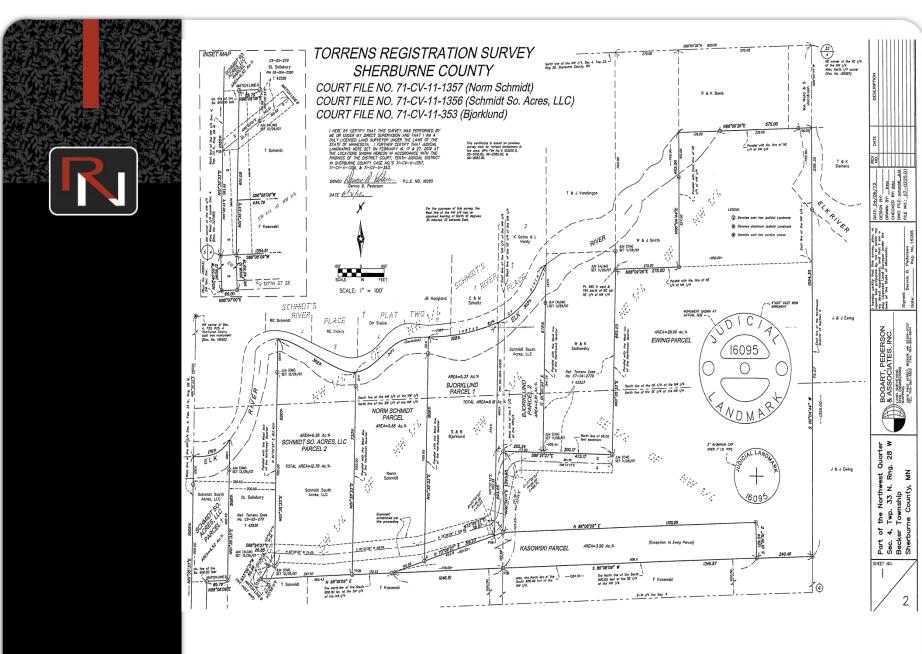

All that part of the South Half of the Northeast Quarter (S1/2 NE1/4) and of the North Half of the Southeast Quarter (N1/2 SE1/4), all of Section 32, Township 131, Range 31, Morrison County, Minnesota, described as follows:

Commencing at the northeast corner of said Section 32, as depicted by an iron monument described in Morrison County Recorder Document Number 524310;

thence South 1 degree 32 minutes 19 seconds East, assumed bearing along the east line of the Northeast Quarter (NE1/4) of said Section 32 for 1651.47 feet to a Judicial Landmark Monument (JLM), said point being the point of beginning;

thence North 88 degrees 35 minutes 14 seconds West for 1320.93 feet to a JLM;

thence continue North 88 degrees 35 minutes 14 seconds West for 71.66 feet;

thence South 1 degree 33 minutes 41 seconds West for 1657.60 feet;

thence South 88 degrees 54 minutes 31 seconds East for 1481.95 feet to the east line of the Southeast Quarter (SE1/4) of said Section 32;

thence North 1 degree 32 minutes 19 seconds West for 100.00 feet to a JLM;

thence continue North 1 degree 32 minutes 19 seconds West, along said east line of the Northeast Quarter (NE1/4) for 560.59 feet to the east quarter corner of said Section 32, as depicted by an iron monument described in Morrison County Recorder Document Number 524312;

thence continue North 1 degree 32 minutes 19 seconds West, along said east line of the Northeast Quarter (NE1/4) for 990.88 feet to said JLM at the point of beginning.

Containing 54.56 acres, more or less.