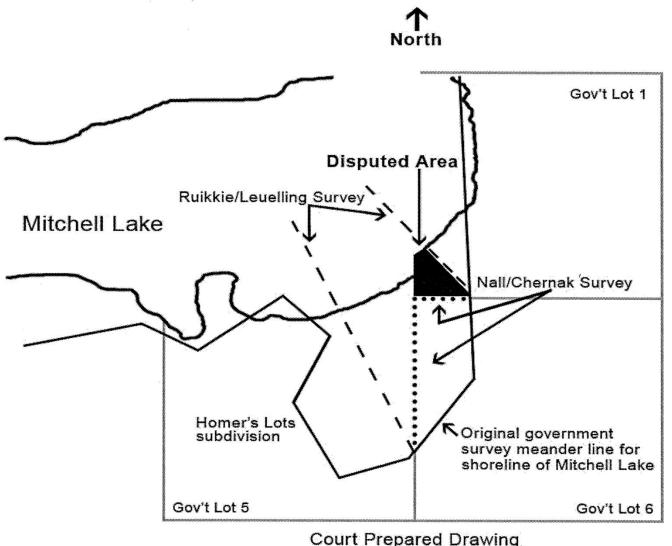

Use of Common Law Doctrine of Practical Location of Boundaries to locate Government lot boundaries was improper. Only Federal methods may be considered.

Court Prepared Drawing (not to scale)

V. When surveys do not match, which survey is correct?