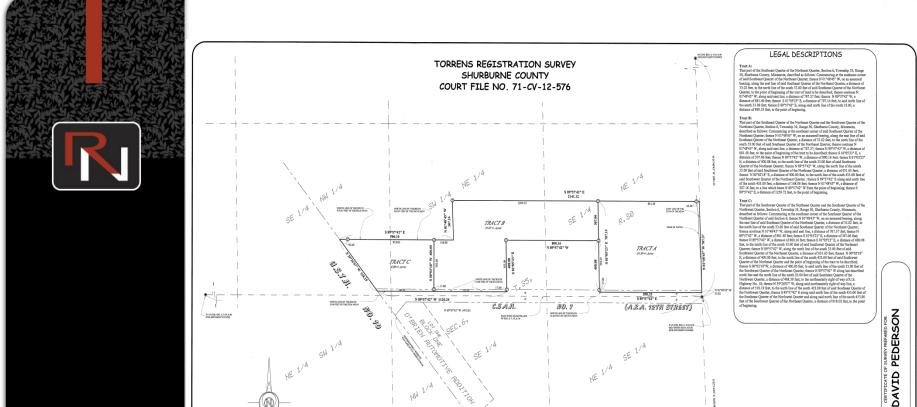

All that part of the South Half of the Northeast Quarter (S1/2 NE1/4) and of the North Half of the Southeast Quarter (N1/2 SE1/4), all of Section 32, Township 131, Range 31, Morrison County, Minnesota, described as follows:

Commencing at the northeast corner of said Section 32, as depicted by an iron monument described in Morrison County Recorder Document Number 524310;

thence South 1 degree 32 minutes 19 seconds East, assumed bearing along the east line of the Northeast Quarter (NE1/4) of said Section 32 for 1651.47 feet to a Judicial Landmark Monument (JLM), said point being the point of beginning;

thence North 88 degrees 35 minutes 14 seconds West for 1320.93 feet to a JLM;

thence continue North 88 degrees 35 minutes 14 seconds West for 71.66 feet;

thence South 1 degree 33 minutes 41 seconds West for 1657.60 feet;

thence South 88 degrees 54 minutes 31 seconds East for 1481.95 feet to the east line of the Southeast Quarter (SE1/4) of said Section 32;

thence North 1 degree 32 minutes 19 seconds West for 100.00 feet to a JLM;

thence continue North 1 degree 32 minutes 19 seconds West, along said east line of the Northeast Quarter (NE1/4) for 560.59 feet to the east quarter corner of said Section 32, as depicted by an iron monument described in Morrison County Recorder Document Number 524312;

thence continue North 1 degree 32 minutes 19 seconds West, along said east line of the Northeast Quarter (NE1/4) for 990.88 feet to said JLM at the point of beginning.

Containing 54.56 acres, more or less.